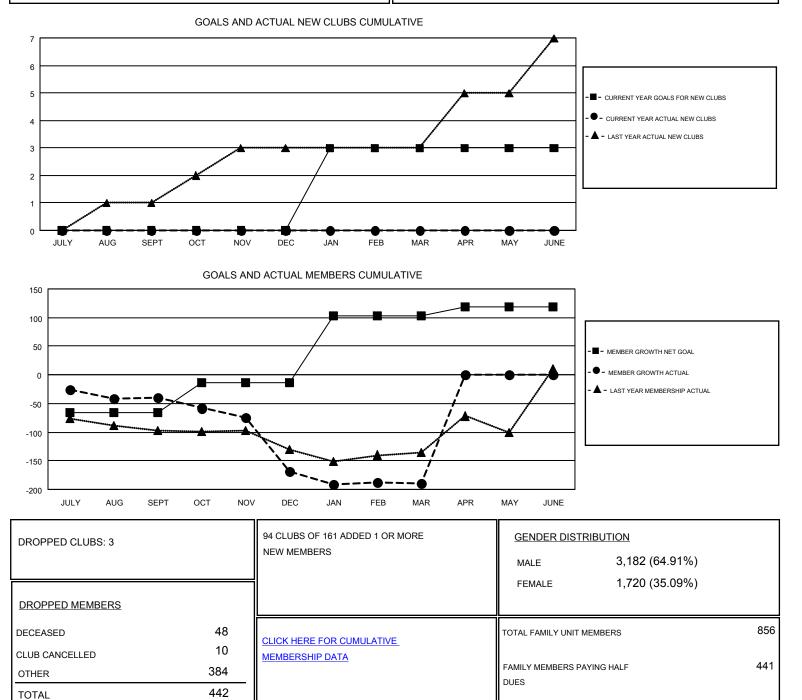

## GMT: MAHESH CHITNIS

| GI | ИТ   | CA | 1   |
|----|------|----|-----|
| 0  | VI I | 00 | - 1 |

| Clubs                 |               |           |               | Members               |                           |                         |                                                    |
|-----------------------|---------------|-----------|---------------|-----------------------|---------------------------|-------------------------|----------------------------------------------------|
| RESULTS FOR 2018-2019 |               |           |               | RESULTS FOR 2018-2019 |                           |                         |                                                    |
| QUARTER               | NEW CLUB GOAL | NEW CLUBS | DROPPED CLUBS | QUARTER               | MEMBER GROWTH NET<br>GOAL | MEMBER GROWTH<br>ACTUAL | DROPPED<br>MEMBERS ACTUAL<br>(including transfers) |
| JULY/AUG/SEPT         | 0             | 0         | 2             | JULY/AUG/SEPT         | -66                       | 70                      | 107                                                |
| OCT/NOV/DEC           | 0             | 0         | 1             | OCT/NOV/DEC           | 52                        | 89                      | 215                                                |
| JAN/FEB/MAR           | 3             | 0         | 0             | JAN/FEB/MAR           | 117                       | 110                     | 120                                                |
| APR/MAY/JUNE          | 0             | 0         | 0             | APR/MAY/JUNE          | 15                        | 0                       | 0                                                  |